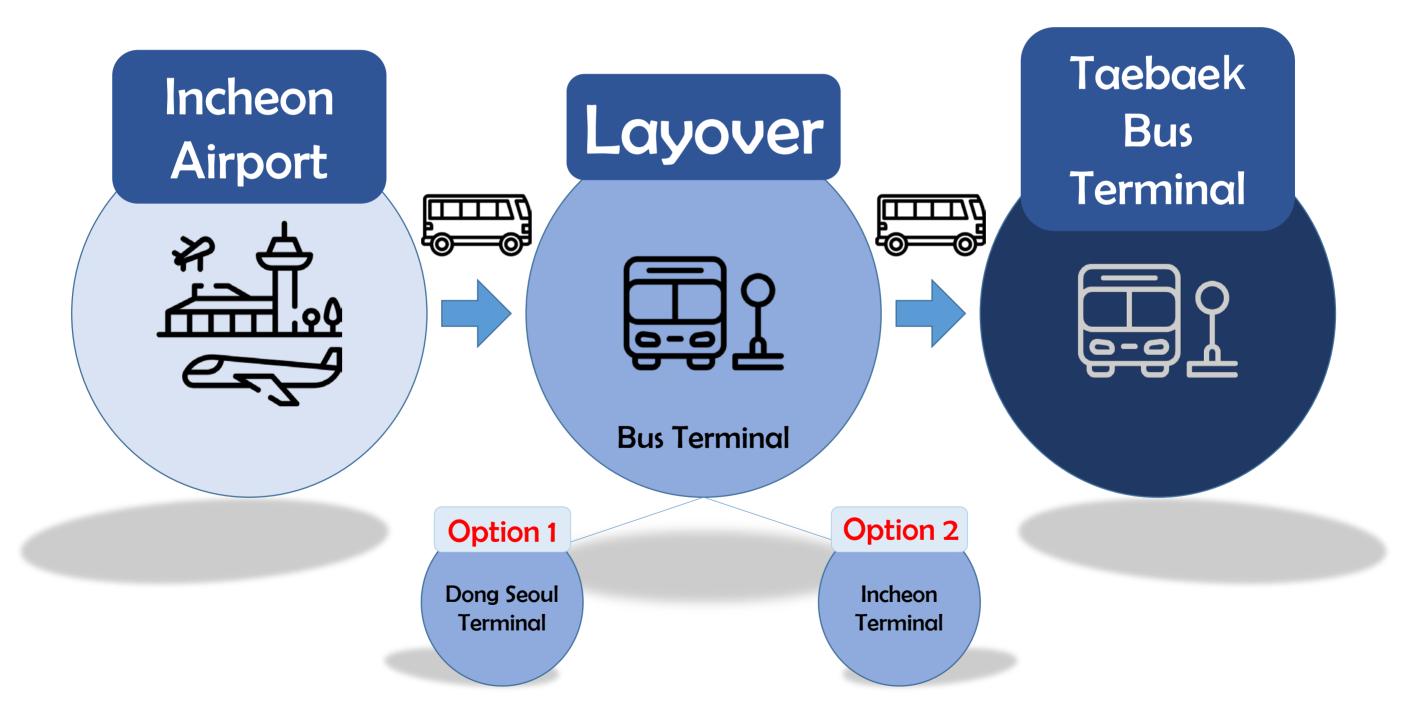

# Route for moving individually

There are two options to get to Taebaek-city.

# Layover Option 1

### Dong Seoul Terminal (동서울 터미널)

Address : 50, Gangbyeonyeok-ro, Gwangjin-gu, Seoul, Republic of Korea

- Date : 9/21 (Sat)
- Travel time : 3h 10m
   (Dong Seoul → Taebaek)

When you arrive at Taebaek Terminal, Jayou can take a taxi to 'Taebaek Hotel'.

### Layover Option 2

#### Incheon Bus Terminal (인천 종합 버스 터미널)

Address : 35, Yeonnam-ro, Michuhol-gu, Incheon, Republic of Korea

- Date : 9/21 (Sat)
- Travel time : 3h 50m
   (Incheon → Taebaek)

When you arrive at Taebaek Terminal, you can take a taxi to 'Taebaek Hotel'. 문